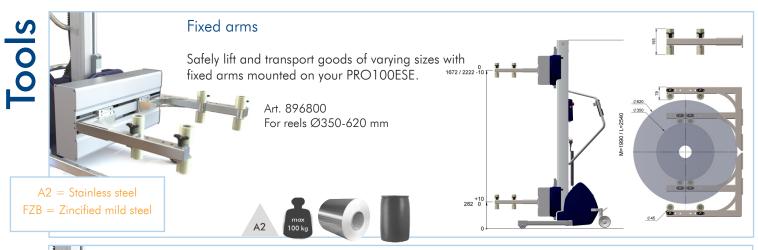

|
| Lifts per charge           | 200 kg x 1m x 100 times             |
| Up and down motions        | Hand control (two speed)            |
| Front wheels               | Fixed                               |
| Brake system               | Central brake with directional lock |
| Overload protection        | Incorporated in circuit load        |
| IP-rating                  | IP24 (trolley) IP54 (tool)          |
| Lifting speed fast/slow    | 0,1m/s / 0,05m/s                    |
| Turn speed                 | 3 rpm                               |
| Grip stroke                | 300 mm                              |
| Standard turn angle        | +/- 90°                             |

# Load diagram





# PRO100ESE

# 

# PRO200ESE



### All measures are LxWxH