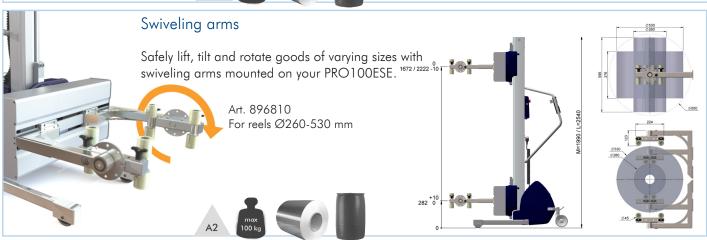

|
| Lifts per charge           | 200 kg x 1m x 100 times             |
| Up and down motions        | Hand control (two speed)            |
| Front wheels               | Fixed                               |
| Brake system               | Central brake with directional lock |
| Overload protection        | Incorporated in circuit load        |
| IP-rating                  | IP24 (trolley) IP54 (tool)          |
| Lifting speed fast/slow    | 0,1m/s / 0,05m/s                    |
| Turn speed                 | 3 rpm                               |
| Grip stroke                | 300 mm                              |
| Standard turn angle        | +/- 90°                             |

# Load diagram





# PRO100ESE

# 

# PRO200ESE



### All measures are LxWxH