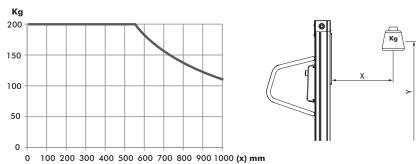

|
| Watt                       | 80 W                                |
| Lifts per charge           | 200 kg x 1m x 100 times             |
| Up and down motions        | Hand control (two speed)            |
| Front wheels               | Fixed                               |
| Brake system               | Central brake with directional lock |
| Overload protection        | Incorporated in circuit load        |
| IP-rating                  | IP24 (trolley) IP54 (tool)          |
| Lifting speed fast/slow    | 0,1m/s / 0,05m/s                    |
| Turn speed                 | 3 rpm                               |
| Grip stroke                | 300 mm                              |
| Standard turn angle        | +/- 90°                             |

# Load diagram





# PRO100ESE

# 

# PRO200ESE



### All measures are LxWxH