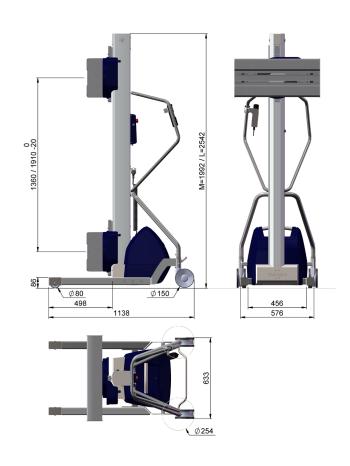

### SmartPack

Easily switch the battery pack to extend runtime through multiple shifts.

**EasyTurn** 

Turn angle is programmable

rotation available as option.

to your preference. Endless

| Description                                                         | Specifications                                                 |
|---------------------------------------------------------------------|----------------------------------------------------------------|
| PRO100MESE /LESE /MESM /LESM<br>PRO100MESESS /ESESS /MESMSS /LESMSS | 89610 / 89620 / 89612 / 89622<br>89615 / 89625 / 89617 / 89627 |
| Lifting capacity                                                    | 100 kg                                                         |
| Stroke                                                              | 1390 / 1940 mm                                                 |
| Weight of unit                                                      | 115 / 120 kg                                                   |
| Total height of unit                                                | 1990 / 2540 mm                                                 |
| Battery charger                                                     | 100-240V, grounded 50-60 Hz                                    |
| Battery                                                             | 2x12V 17Ah                                                     |
| Watt                                                                | 80 W                                                           |
| Lifts per charge                                                    | 100 kg x 1m x 100 times                                        |
| Up and down motions                                                 | Hand control (two speed)                                       |
| Front wheels                                                        | Fixed                                                          |
| Brake system                                                        | Central brake with directional lock                            |
| Overload protection                                                 | Incorporated in circuit load                                   |
| IP-rating                                                           | IP24(trolley) IP54 (tool)                                      |
| Lifting speed fast/slow                                             | 0,1 m/s / 0,05 m/s                                             |
| Turn speed                                                          | 3 rpm                                                          |
| Grip stroke                                                         | 300 mm                                                         |
| Standard turn angle                                                 | +/- 90°                                                        |

### All measures are LxWxH