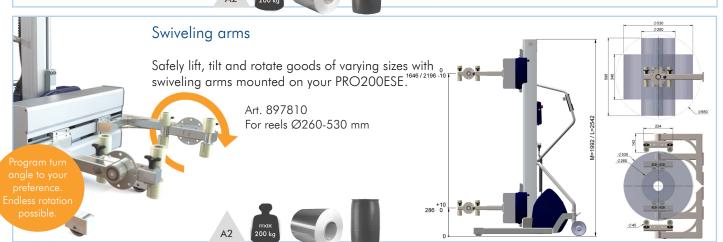

|
| Lifts per charge           | 200 kg x 1m x 100 times             |
| Up and down motions        | Hand control (two speed)            |
| Front wheels               | Fixed                               |
| Brake system               | Central brake with directional lock |
| Overload protection        | Incorporated in circuit load        |
| IP-rating                  | IP24 (trolley) IP54 (tool)          |
| Lifting speed fast/slow    | 0,1m/s / 0,05m/s                    |
| Turn speed                 | 3 rpm                               |
| Grip stroke                | 300 mm                              |
| Standard turn angle        | +/- 90°                             |

# Load diagram





# PRO100ESE

# 

# PRO200ESE



### All measures are LxWxH