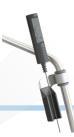

### Hand control

Detachable for optimal ergonomic steering.

- EasySqueeze safely grips reels or drums with an electric squeeze function.
- Choose between manual or electric EasyTurn for rotating the tool. Standard rotation +/- 90°.
- Available in two mast sizes; M and L.
- The lifter is available in stainless steel, equipped with a white FDA approved cover, ideal for food manufacturing and pharmaceutical industry
- SafeDrive ensures that if the tool hits an object during lowering, it will stop immediately.
- The lifter is belt driven, resulting in safe, quiet and smooth oil free drive.