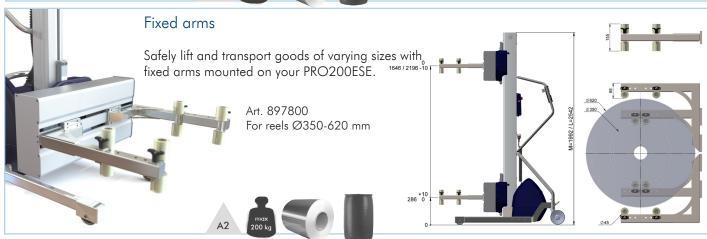

|
| Lifts per charge           | 200 kg x 1m x 100 times             |
| Up and down motions        | Hand control (two speed)            |
| Front wheels               | Fixed                               |
| Brake system               | Central brake with directional lock |
| Overload protection        | Incorporated in circuit load        |
| IP-rating                  | IP24 (trolley) IP54 (tool)          |
| Lifting speed fast/slow    | 0,1m/s / 0,05m/s                    |
| Turn speed                 | 3 rpm                               |
| Grip stroke                | 300 mm                              |
| Standard turn angle        | +/- 90°                             |

# Load diagram





# PRO100ESE

# 

# PRO200ESE



### All measures are LxWxH