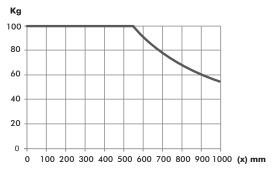

|
| Watt                       | 80 W                                |
| Lifts per charge           | 200 kg x 1m x 100 times             |
| Up and down motions        | Hand control (two speed)            |
| Front wheels               | Fixed                               |
| Brake system               | Central brake with directional lock |
| Overload protection        | Incorporated in circuit load        |
| IP-rating                  | IP24 (trolley) IP54 (tool)          |
| Lifting speed fast/slow    | 0,1m/s / 0,05m/s                    |
| Turn speed                 | 3 rpm                               |
| Grip stroke                | 300 mm                              |
| Standard turn angle        | +/- 90°                             |

# Load diagram





# PRO100ESE

# 

# PRO200ESE



### All measures are LxWxH